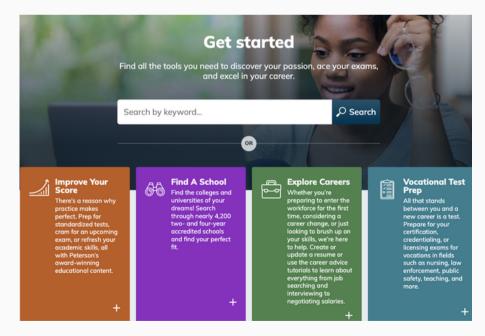

#### **Get Started**

Search by keyword by by selecting one of the buttons below the search box.

- If not already, you will be prompted to sign in to access the materials on the site.
- After selecting a resource/test, you will be taken to a unique dashboard for your account that will track your progress.